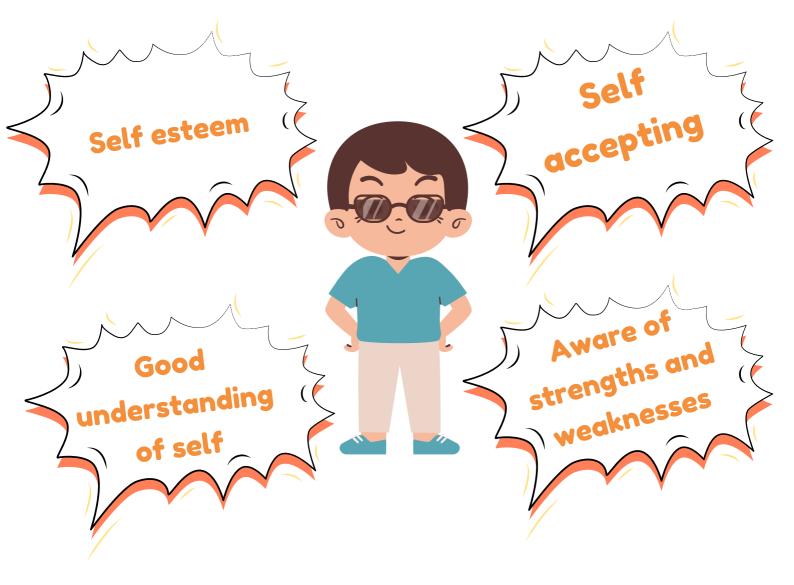

## Self awareness pays attention to

Reactions
Talents
Thoughts
Behavious
Strengths
Weaknesses