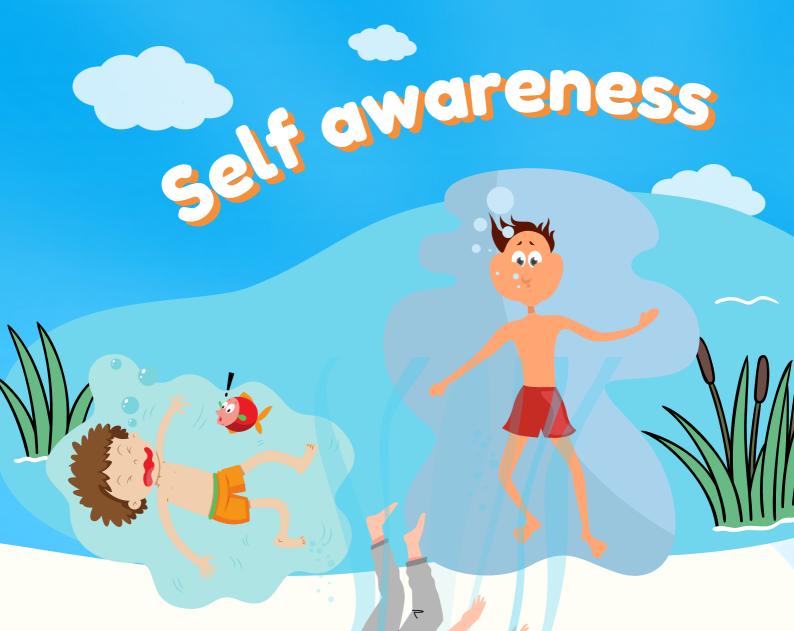

Ramu, sonu and balu were friends. One day while playing football, ramu fell into a pond. Others tried to help their friend by jumping into the pond without thinking they did not know swimming. All of them sank.

This situation shows the children made the wrong decision due to a lack of self-awareness. If they had self-awareness they would haven't jumped into the pond.

Many children are unable to make the right decisions at the right time due to a lack of self-awareness. Self-awareness is the conscious knowledge of one's character, feelings, desires, etc.